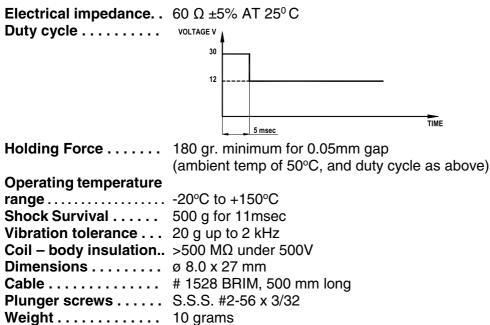

# Linear Solenoid Model 1100

The model 1100 miniature linear solenoid is designed to operate at high ambient temperatures. Winding wire can withstand temperatures up to 200°C.

Supplied with 0.05 mm thick brass spacer to reduce residual magnetic field.

## • SPECIFICATIONS:



### • DIMENSIONS (mm):



#### Rev. E

© Singer Instruments & Control Ltd., 2019

Information furnished by Singer Instruments & Control is believed to be accurate and reliable. However, no responsibility is assumed by Singer Instruments & Control for its use, nor for any infringements of patents or other rights of third parties which may result from its use. No license is granted by implication or otherwise under any patent or patent rights of Singer Instruments & Control Ltd.

#### WWW.SINGER-INSTRUMENTS.COM

# Singer Instruments & Control Ltd.

2 Yozma St., Tirat Carmel 39032, Israel info@singer-instruments.com

Tel: 972-4-857-8880 Fax: 972-4-857-8881