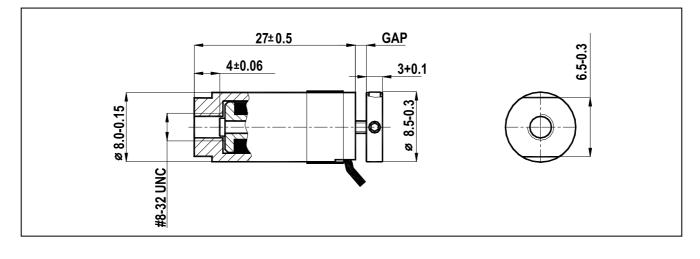

# Linear Solenoid Model 1100

The model 1100 miniature linear solenoid is designed to operate at high ambient temperatures. Winding wire can withstand temperatures up to 200°C.

Supplied with 0.05 mm thick brass spacer to reduce residual magnetic field.

## • SPECIFICATIONS:



### • DIMENSIONS (mm):



#### Rev. E

© Singer Instruments & Control Ltd., 2019

Information furnished by Singer Instruments & Control is believed to be accurate and reliable. However, no responsibility is assumed by Singer Instruments & Control for its use, nor for any infringements of patents or other rights of third parties which may result from its use. No license is granted by implication or otherwise under any patent or patent rights of Singer Instruments & Control Ltd.

#### WWW.SINGER-INSTRUMENTS.COM

# Singer Instruments & Control Ltd.

2 Yozma St., Tirat Carmel 39032, Israel info@singer-instruments.com

Tel: 972-4-857-8880 Fax: 972-4-857-8881