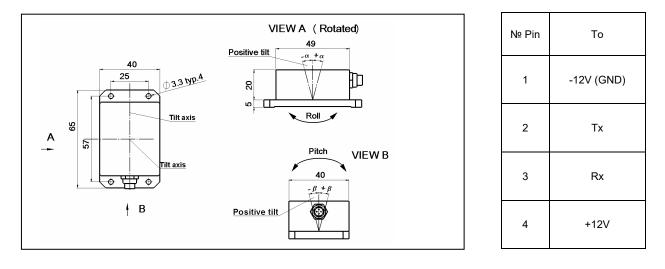

# **DIMENSIONS** (mm):

#### • SPECIFICATIONS:

| Measuring range                    |                      | ±90°                   |
|------------------------------------|----------------------|------------------------|
| Accuracy at room temperature       | ±30° from horizontal | ±0.1°                  |
|                                    | ±30° ÷ ±60°          | ±0.25°                 |
| Resolution at ±30° from horizontal |                      | 0.02°                  |
| Power supply                       |                      | 7V÷12V @ 20mA          |
| Output                             |                      | RS232, Baud Rate 19200 |
| Temperature range                  |                      | -10°C to +65°C         |
| Housing material                   |                      | Aluminum               |
| Connector                          |                      | Binder, 4 ways, Plug   |
| Weight                             |                      | 70 grams               |